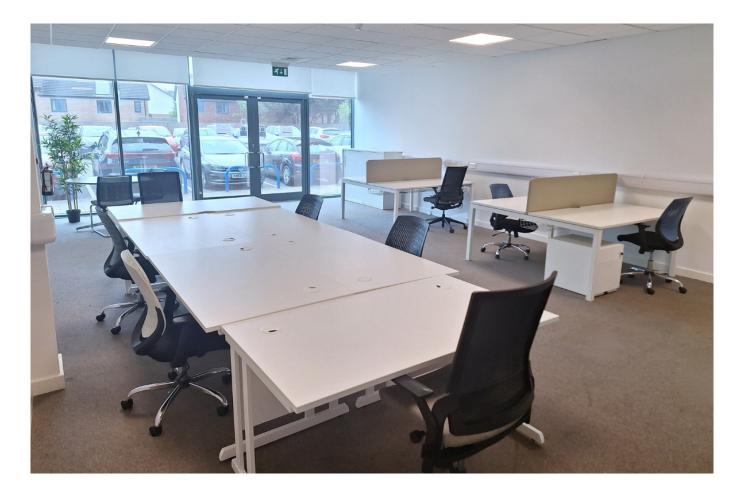

## 648.96 sq ft private office, ideal for teams of up to 12 people

- Flexible short and long-term licence agreements with easy-in, easy-out rental packages
- Lots of natural lighting and direct access to tenant car park.
- Inspiring breakout spaces, on-site car parking, showers and on-site cafe
- Located at Peterborough United Football Stadium with an amazing view of the ground
- An opportunity to network with a friendly and supportive business community