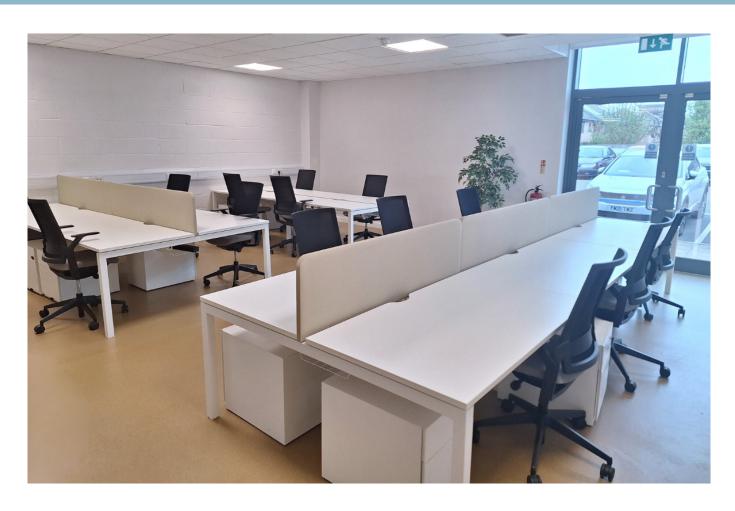

# 591.7 sq ft private office, ideal for teams of up to 12 people

- Flexible short and long-term licence agreements with easy-in, easy-out rental packages
- Lots of natural lighting and direct access to tenant car park.
- Inspiring breakout spaces, on-site car parking, showers and on-site cafe
- Located at Peterborough United Football Stadium with an amazing view of the ground
- An opportunity to network with a friendly and supportive business community