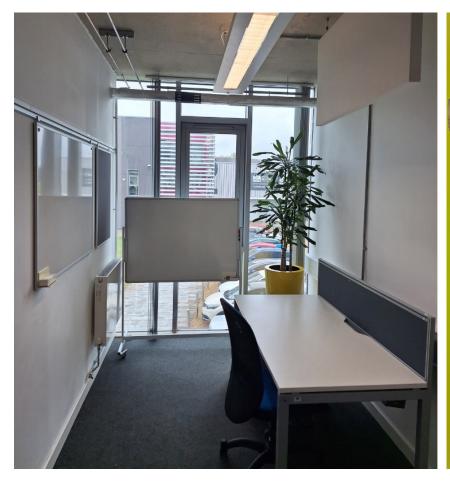

# TO LET

OFFICE IN ALLIA FUTURE BUSINESS CENTRE CAMBRIDGE CAMPUS F.08

KING'S HEDGES ROAD CAMBRIDGE, CB4 2HY

102.26 sq ft private office, ideal for 1 person.

- 24/7 access with flexible easy in, easy out rental packages to suit your needs
- · Acess to on-site café, kitchen facilities, on-site car parking, showers and inspiring breakout spaces
- Fast internet connection and VOIP telephone system
- An opportunity to network with a friendly and supportive business community
- Award-winning business centre