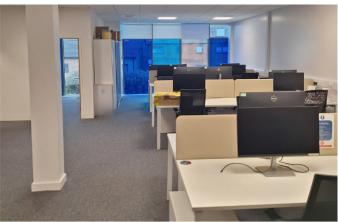

# 1431.60 sq ft private office, ideal for teams of up to 30 people

- First floor office, furnished
- Internal meeting rooms
- Flexible short and long-term licence agreements with easy-in, easy-out rental packages
- Inspiring breakout spaces, on-site car parking, showers and on-site cafe
- Located at Peterborough United Football Stadium with an amazing view of the ground
- An opportunity to network with a friendly and supportive business community