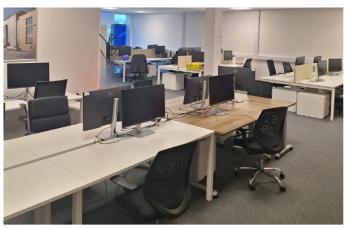

# 1431.60 sq ft private office, ideal for teams of up to 30 people

- First floor office, furnished
- Internal meeting rooms
- Flexible short and long-term licence agreements with easy-in, easy-out rental packages
- Inspiring breakout spaces, on-site car parking, showers and on-site cafe
- Located at Peterborough United Football Stadium with an amazing view of the ground
- An opportunity to network with a friendly and supportive business community