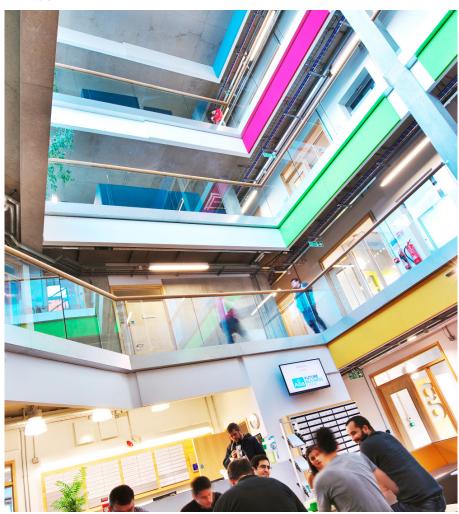

## 382.12 sq ft private office, ideal for a team of up to 10 people

- 24/7 access with flexible easy in, easy out rental packages to suit your needs
- · Acess to on-site café, kitchen facilities, on-site car parking, showers and inspiring breakout spaces
- Fast internet connection and VOIP telephone system
- An opportunity to network with a friendly and supportive business community
- Award-winning business centre

#### **DESCRIPTION**

Allia Future Business Centres are a community of start-ups and companies that are creating solutions to the world's most pressing issues. With centres in Cambridge and Peterborough, and a venture support team in East London, we offer agile workspace, supporting you as your company grows, with flexibility to change office size as your business needs change. We also provide coworking, virtual office packages and affordable event and meeting room space.