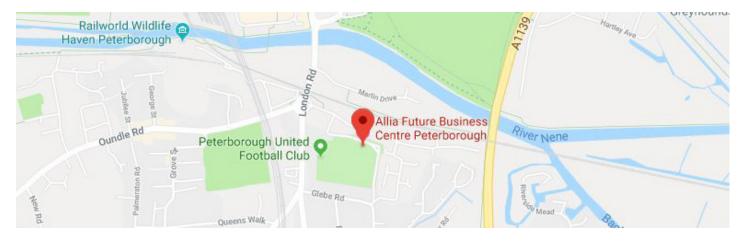

#### LOCATION

The Allia Future Business Centre Peterborough is situated next to Peterborough United Football Stadium, and is a short distance from Peterborough train station. Placed close to the city centre, it is the perfect location for well established and scaling businesses alike.