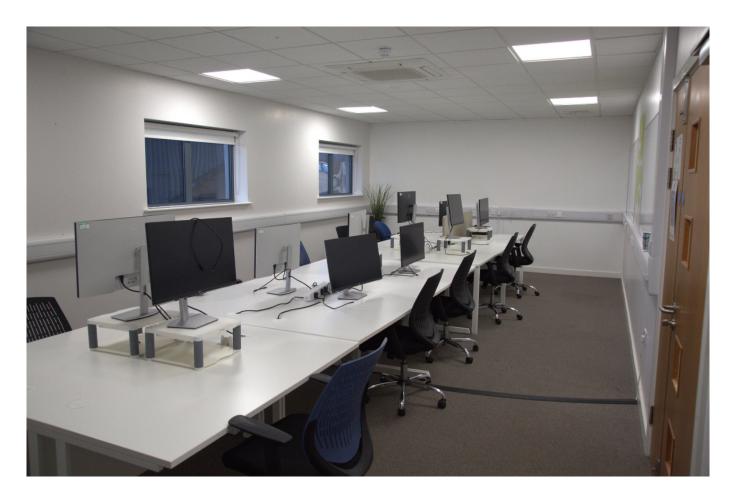

## 465.43 sq ft private office, ideal for teams of up to 10 people

- First floor office, furnished
- Flexible short and long-term licence agreements with easy-in, easy-out rental packages
- Inspiring breakout spaces, on-site car parking, showers and on-site cafe
- Located at Peterborough United Football Stadium with an amazing view of the ground
- An opportunity to network with a friendly and supportive business community