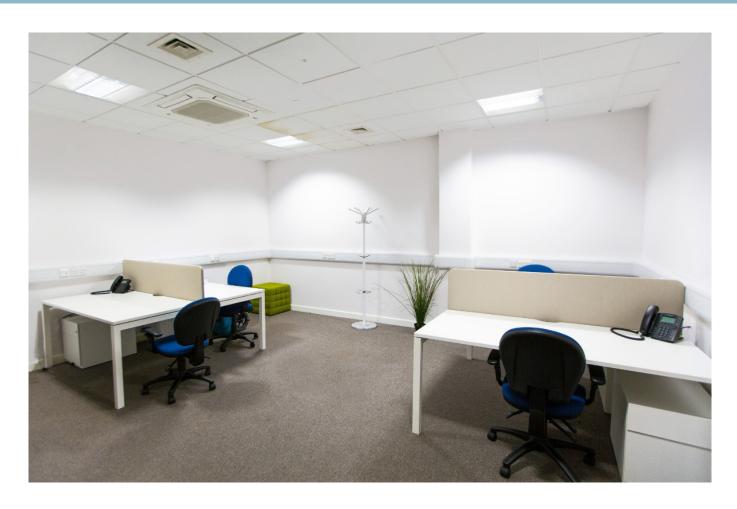

# 277 sq ft private office, ideal for teams of up to 4 people

- Ground floor, fully funished office
- Flexible short and long-term licence agreements with easy-in, easy-out rental packages
- Inspiring breakout spaces, on-site car parking, showers and on-site cafe
- Located at Peterborough United Football Stadium
- · An opportunity to network with a friendly and supportive business community