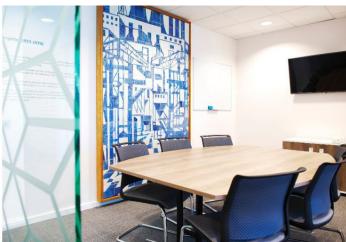

# 1307,15sq ft private office, ideal for teams of up to 30 people.

- Ground floor, fully furnished office with two meeting rooms and a designated kitchen
- Flexible short and long-term licence agreements with easy-in, easy-out rental packages
- Super-fast internet and telephony connection –1Gb fibre
- Inspiring breakout spaces, on-site parking, showers and on-site cafe
- · Located at Peterborough United Footbal Stadium
- An opportunity to network with a friendly and supportive business community