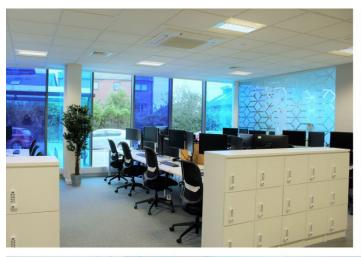

# 1307,15sq ft private office, ideal for teams of up to 30 people.

- Ground floor, fully furnished office with two meeting rooms and a designated kitchen
- Flexible short and long-term licence agreements with easy-in, easy-out rental packages
- Super-fast internet and telephony connection –1Gb fibre
- Inspiring breakout spaces, on-site parking, showers and on-site cafe
- · Located at Peterborough United Footbal Stadium
- An opportunity to network with a friendly and supportive business community